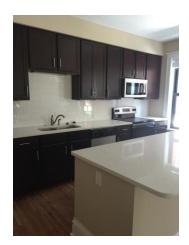

## **AMENITIES**

- Furnished (details below)
- Updated private kitchen (refrigerator, stove/oven, dishwasher, microwave & sink included)
- All utilities included (water, trash, sewer, & electric - no gas in the building)
- Central heat and A/C controlled by thermostat in apartment
- Washer/Dryer in apartment
- Off street parking behind building – one space per apartment - included
- Served by Campus2Home Shuttle
- · Secure key access to building & apartment
- 24 hour Emergency Maintenance