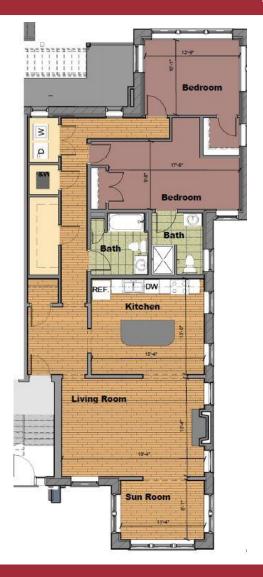

# 736 Eastgate Avenue | Apartment 1S | St. Louis, MO 63130

Beds: 2 | Baths: 2 1433 Square Feet