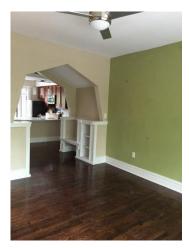

### FURNITURE INCLUDED:

End Table

• Lamp

- 2 Twin Size Bed
  Couch
  Frames
  Lounge Chair
- 2 Twin Size
  - Mattresses Coffee Table
- 2 Desks
- 2 Desk Chairs
- 2 Dressers
- Barstools

### AMENITIES

- Furnished (details below)
- Updated private kitchen (refrigerator, stove/oven, dishwasher, microwave & sink included)
- All utilities included (water, trash, sewer, & electric – no gas in the building)
- Central heat and A/C controlled by thermostat in apartment
- Washer/Dryer in apartment
- Off street parking behind building – one space per apartment - included
- Served by Campus2Home Shuttle
- Secure key access to building & apartment
- 24 hour Emergency Maintenance