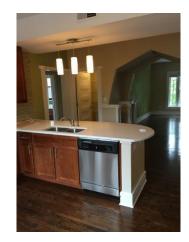

### AMENITIES

- Furnished (details below)
- Updated private kitchen (refrigerator, stove/oven, dishwasher, microwave & sink included)
- All utilities included (water, trash, sewer, & electric – no gas in the building)
- Central heat and A/C controlled by thermostat in apartment
- Washer/Dryer in apartment
- Off street parking behind building – one space per apartment - included
- Served by Campus2Home Shuttle
- Secure key access to building & apartment
- 24 hour Emergency Maintenance