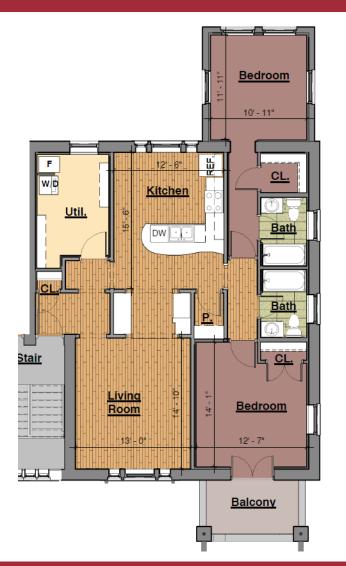

# 6127 Pershing Avenue | Apartment 2W | St. Louis, MO 63112

Beds: 2 | Baths: 2

1171 Square Feet