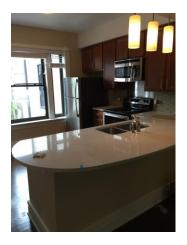

### AMENITIES

- Furnished (details below)
- Updated private kitchen (refrigerator, stove/oven, dishwasher, microwave & sink included)
- All utilities included (water, trash, sewer, & electric – no gas in the building)
- Central heat and A/C controlled by thermostat in apartment
- Washer/Dryer in apartment
- Off street parking behind building – one space per apartment - included
- Served by Campus2Home Shuttle
- Secure key access to building & apartment
- 24 hour Emergency Maintenance