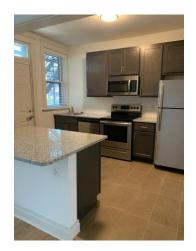

## **AMENITIES**

- Furnished (details below)
- Updated private kitchen (refrigerator, stove/oven, dishwasher, microwave & sink included)
- All utilities included (water, trash, sewer, & electric - no gas in the building)
- Central heat and A/C controlled by thermostat in apartment