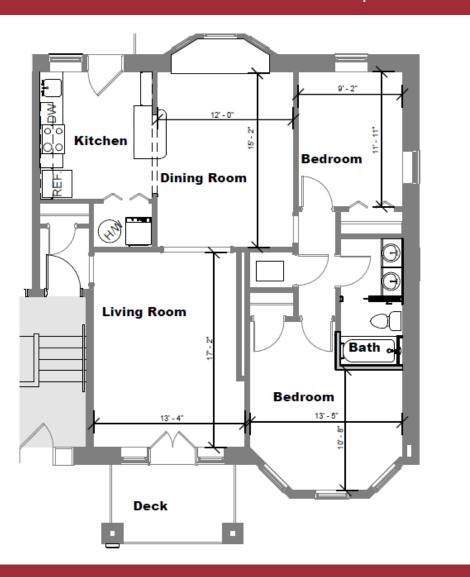

## 6031 Waterman Boulevard | Apartment F | St. Louis, MO 63112

Beds: 2 | Baths: 1 1032 Square Feet

## **AMENITIES**

- Furnished (details below)
- Updated private kitchen (refrigerator, stove/oven, dishwasher, microwave & sink included)
- All utilities included (water, trash, sewer, & electric - no gas in the building)
- Central heat and A/C controlled by thermostat in apartment