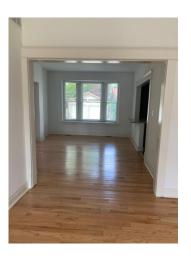

## 6031 Waterman Boulevard | Apartment F | St. Louis, MO 63112

Beds: 2 | Baths: 1 1032 Square Feet

## **AMENITIES**

- Furnished (details below)
- Updated private kitchen (refrigerator, stove/oven, dishwasher, microwave & sink included)
- All utilities included (water, trash, sewer, & electric - no gas in the building)
- Central heat and A/C controlled by thermostat in apartment