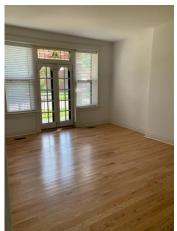

## 6031 Waterman Boulevard | Apartment F | St. Louis, MO 63112

Beds: 2 | Baths: 1 1032 Square Feet

## **AMENITIES**

- Furnished (details below)
- Updated private kitchen (refrigerator, stove/oven, dishwasher, microwave & sink included)
- All utilities included (water, trash, sewer, & electric - no gas in the building)
- Central heat and A/C controlled by thermostat in apartment