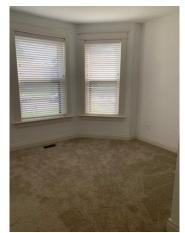

## 6031 Waterman Boulevard | Apartment F | St. Louis, MO 63112

Beds: 2 | Baths: 1 1032 Square Feet

## **AMENITIES**

- Furnished (details below)
- Updated private kitchen (refrigerator, stove/oven, dishwasher, microwave & sink included)
- All utilities included (water, trash, sewer, & electric - no gas in the building)
- Central heat and A/C controlled by thermostat in apartment